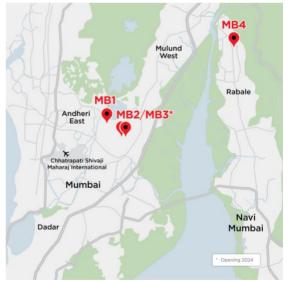

Mumbai is the commercial capital of India, Equinix operates three International Business Exchange<sup>TM</sup> (IBX) data centers in Mumbai. These data centers are the only carrier and service neutral data centers in India. Together, they offer connectivity to a dense interconnection ecosystem of networks and internet service providers (ISPs), content providers and OTTs, as well as on-ramps to global cloud service providers (CSPs) and internet exchanges.

To enable more companies to take advantage of our dense business ecosystems, we have been expanding our presence in Mumbai. The recently opened MB4, is located about 15 km of our existing MB1/MB2 campus and provides an initial capacity of 760 cabinets. MB3 is in Central Mumbai (Chandivali area), the epicenter of its retail data center sub-market. It is adjacent to MB2 and just 1.5km from MB1.